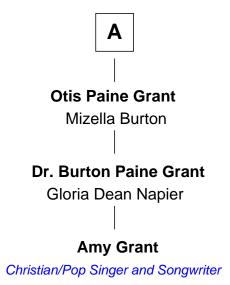

## FamousKin.com Relationship Chart of

**Amy Grant** 

Christian/Pop Singer and Songwriter

6th cousin 3 times removed of

Horatio Alger

Author

## **John Howard** Martha Hayward **Ephraim Howard** Elizabeth Howard Mary Keith **Edward Fobes David Howard** Elizabeth Fobes **Bethiah Leonard** Joseph Keith **David Howard Mary Keith** Keziah Ames Jonathan Kingman **Amasa Howard Martha Kingman** Mary Howard James Alger Rev. Adonis Howard James Alger Catherine Holman Hannah Bassett **Agnes Howard Rev. Horatio Alger Timothy Otis Paine** Olive Augusta Fenno **Isabel Paine Horatio Alger** Henry Hastings Grant **Author**