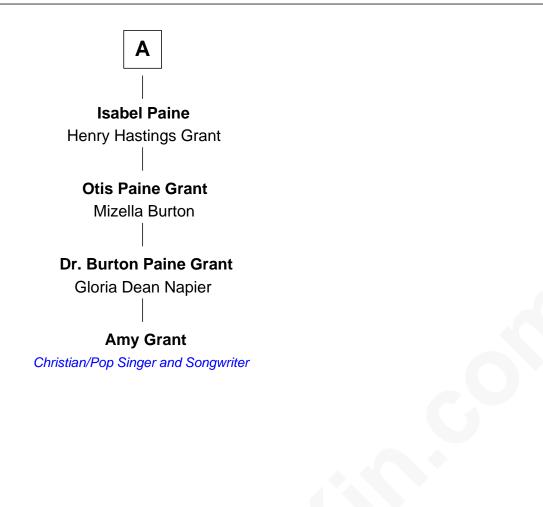

## FamousKin.com Relationship Chart of

Amy Grant Christian/Pop Singer and Songwriter

5th cousin 5 times removed of

## **Experience Mitchell** Mary - - - - -Hannah Mitchell Sarah Mitchell Joseph Hayward John Hayward **Mary Hayward** Thomas Hayward Thomas Ames **Bethia Brett Mary Hayward Thomas Ames** Keziah Howard Samuel Dunbar **Keziah Ames** Asa Dunbar **David Howard** Mary Jones **Amasa Howard Cynthia Dunbar** John Thoreau Mary Howard **Rev. Adonis Howard** Henry David Thoreau **Catherine Holman** American Author and Poet **Agnes Howard** Timothy Otis Paine