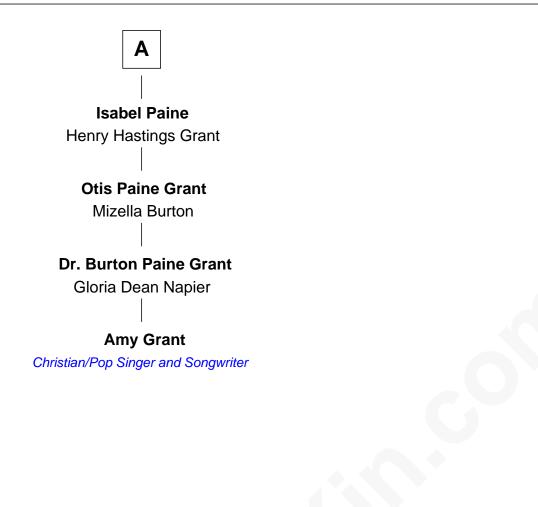

## FamousKin.com Relationship Chart of

Amy Grant Christian/Pop Singer and Songwriter

6th cousin 4 times removed of

## Thomas Wight Alice - - - - - -**Henry Wight Ephraim Wight** Jane Goodenow Lydia Morse Jonathan Wight Lydia Wight **Elizabeth Hawes** Nathaniel Partridge **Elizabeth Wight Ruth Partridge Robert Ware Timothy Tingley Timothy Ware Chloe Tingley** Mary Healey Isaac Draper **Timothy Ware Chloe Draper** Abial Ray Comfort Tiffany **Charles Lewis Tiffany** Abial Ware Harriet Olivia Avery Young Frederic Paine **Timothy Otis Paine** Louis Comfort Tiffany Agnes Howard American Stained Glass Artist