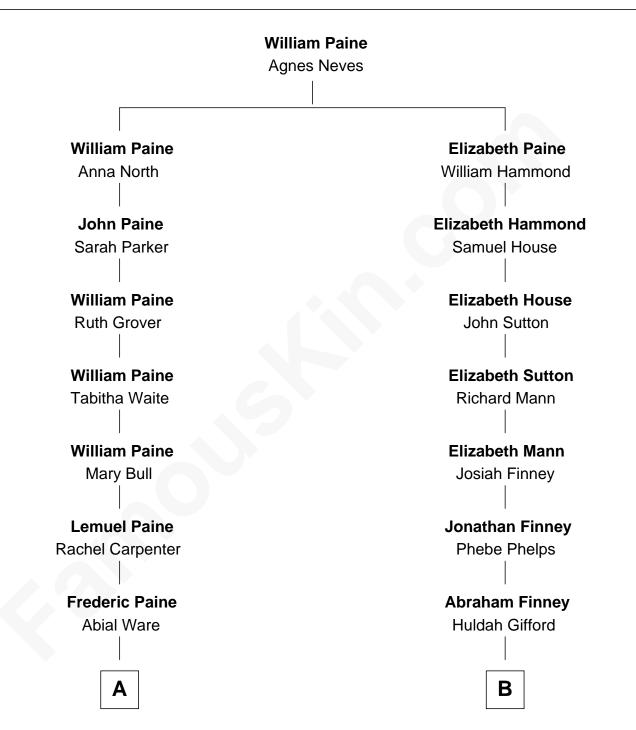

## FamousKin.com Relationship Chart of

Amy Grant Christian/Pop Singer and Songwriter

11th cousin 1 time removed of

## **Dennis Wilson**

Co-Founder of The Beach Boys

Timothy Otis Paine Agnes Howard

Α

Isabel Paine Henry Hastings Grant

Otis Paine Grant Mizella Burton

**Dr. Burton Paine Grant** Gloria Dean Napier

Amy Grant Christian/Pop Singer and Songwriter

## В

Abraham Finney

Probable

Eli Barnum Finney Ellen Celia Coughlin

Albert H. Finney Elnora Brass

Ruth Edna Finney Carl Arie Korthof

Audree Neva Korthof Murray Gage Wilson

## **Dennis Wilson**

Co-Founder of The Beach Boys

Amy Grant photo by Ruth Daniel (CC BY 2.0)