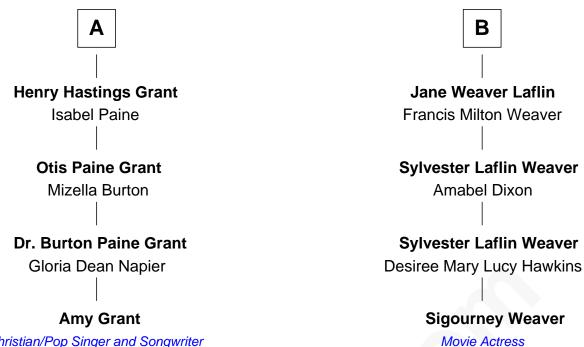

## FamousKin.com Relationship Chart of

Amy Grant Christian/Pop Singer and Songwriter

10th cousin of

## **Sigourney Weaver**

Movie Actress

**Joseph Loomis** Mary White **Nathaniel Loomis** Samuel Loomis **Elizabeth Moore** Elizabeth Judd **David Loomis** William Loomis Lydia Marsh Martha Morley **Benjamin Loomis Aaron Loomis** Deborah Eggleston **Elizabeth Morley** Abner Loomis Lucy Loomis Sarah - - - - -Matthew Laflin **Richard Loomis** Matthew Laflin **Rachel Higbee** Lydia Rising **Electa Spofford Loomis** Luther Laflin Dr. Asahel Grant Almira Sylvester **Edwin Hodges Grant** Sylvester Hall Laflin Anna Weaver Staats Sarah Thompson