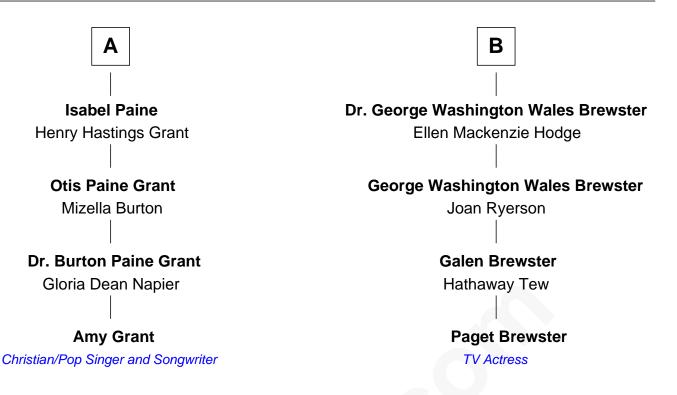

## FamousKin.com Relationship Chart of

Amy Grant Christian/Pop Singer and Songwriter

10th cousin of

## Paget Brewster TV Actress

**Joseph Hills** Rose Clark Mary Hills **Gershom Hills** John Waite **Elizabeth Chadwick** Probable Samuel Waite **Elizabeth Hills** Mehitable Bucknam John Greenleaf **Stephen Greenleaf Tabitha Waite Eunice Wallis** William Paine **Eunice Greenleaf** William Paine Mary Bull Samuel Franklin **Lemuel Paine** Hannah Franklin **Rachel Carpenter** Samuel Emmons **Nathaniel Henry Emmons** Frederic Paine Abial Ware **Elizabeth Ware Wales Timothy Otis Paine Ann Wales Emmons** Agnes Howard **Benjamin Brewster** 

© 2010-2024 FamousKin.com

Β

Amy Grant photo by <u>Ruth Daniel</u> (CC BY 2.0)