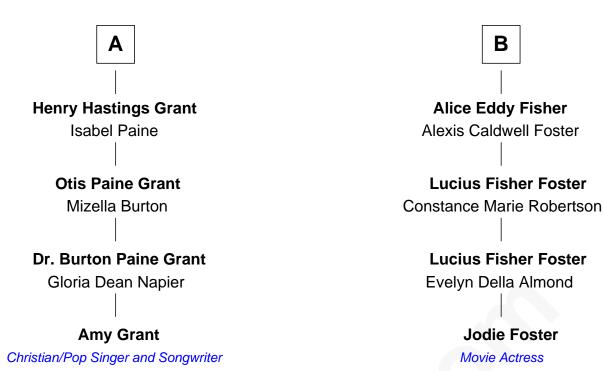

## FamousKin.com Relationship Chart of

Amy Grant Christian/Pop Singer and Songwriter

10th cousin of

Jodie Foster Movie Actress

Joseph Loomis Mary White

Nathaniel Loomis Elizabeth Moore

David Loomis Lydia Marsh

Aaron Loomis Deborah Eggleston

> Abner Loomis Sarah - - - - - -

Richard Loomis Rachel Higbee

Electa Spofford Loomis Dr. Asahel Grant

Edwin Hodges Grant Sarah Thompson

Α

Samuel Loomis Elizabeth Judd

William Loomis Martha Morley

Martha Loomis Jonathan Phelps

Martha Phelps Daniel Barber

Sarah Barber George Fisher

Lucius George Fisher Caroline Amelia Field

Lucius George Fisher Katherine Louise Eddy

В

Amy Grant photo by <u>Ruth Daniel</u> (CC BY 2.0)