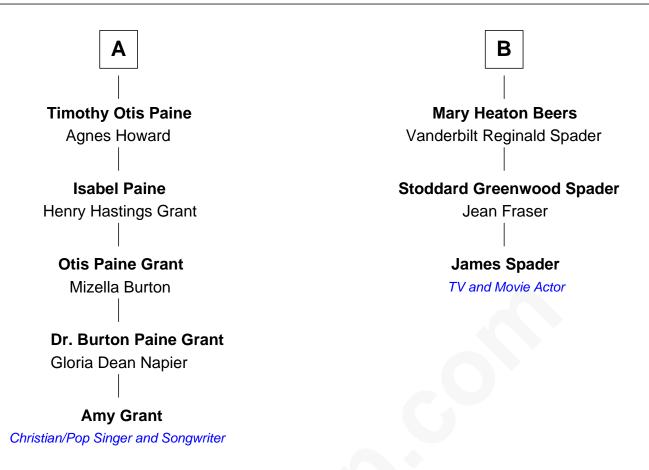

## FamousKin.com Relationship Chart of

**Amy Grant** 

Christian/Pop Singer and Songwriter

9th cousin 2 times removed of

| Wil                 | liam Preston             |
|---------------------|--------------------------|
| with wife           | with wife                |
| Elizabeth Sale      | Mary                     |
|                     |                          |
| Daniel Preston      | Hachaliah Preston        |
| Mary  <br>          | Emm Fairchild            |
| Daniel Preston      | William Preston          |
| Abigail Jackson     | Martha Judson            |
| Deliverance Preston | Seth Preston             |
| Obadiah Carpenter   | Elizabeth Judson         |
| Obadiah Carpenter   | Elizabeth Preston        |
| Bethiah Carpenter   | Josiah Beers             |
| Nehemiah Carpenter  | Seth Preston Beers       |
| Elizabeth Sweet     | Belinda Webster          |
| Rachel Carpenter    | George Webster Beers     |
| Lemuel Paine        | Elizabeth Victoria Clerc |
| Frederic Paine      | Henry Augustin Beers     |
| Abial Ware          | Mary Heaton              |
| Α                   | В                        |