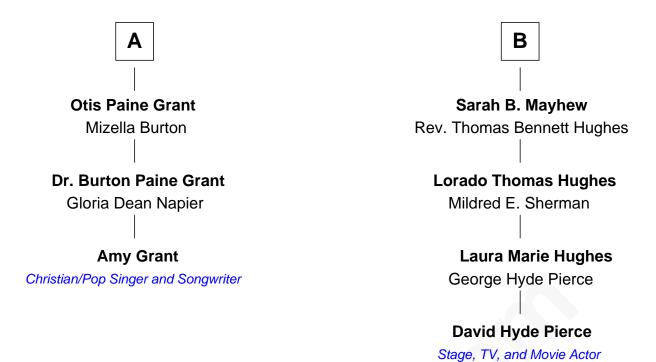

## FamousKin.com Relationship Chart of

**Amy Grant** 

Christian/Pop Singer and Songwriter

9th cousin 1 time removed of

Stage, TV, and Movie Actor

| Hepziba                | ah Ford               |
|------------------------|-----------------------|
| with husband           | with husband          |
| John Marsh             | Richard Lyman         |
| ,                      |                       |
| Lydia Marsh            | Hepzibah Lyman        |
| David Loomis           | Josiah Dewey          |
| Aaron Loomis           | Nathaniel Dewey       |
| Deborah Eggleston      | Margaret Burrows      |
| Abner Loomis           | Hepsibah Dewey        |
| Sarah                  | Thomas Sawyer         |
| Richard Loomis         | Jonathan Sawyer       |
| Rachel Higbee          | Tabitha Palmer        |
| Electa Spofford Loomis | Benjamin Carter Sawye |
| Dr. Asahel Grant       | Mindwell Sargent      |
| Edwin Hodges Grant     | Hiram Sawyer          |
| Sarah Thompson         | Barbara Ann Wilson    |
| Henry Hastings Grant   | Hannah Sawyer         |
| Isabel Paine           | William W. Mayhew     |
| A                      | В                     |