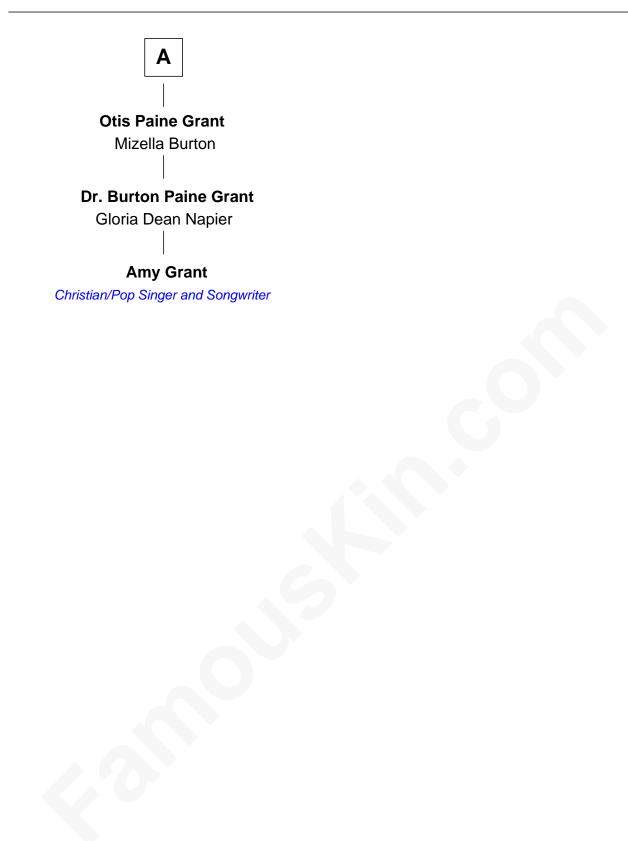

## FamousKin.com Relationship Chart of

Amy Grant Christian/Pop Singer and Songwriter

6th cousin 3 times removed of

## **Constance Fenimore Woolson**

Victorian Novelist and Poet

| William Bucknam<br>Sarah Knower |                            |
|---------------------------------|----------------------------|
| <b></b>                         |                            |
|                                 |                            |
| Mehitable Bucknam               | Joses Bucknam              |
| Samuel Waite                    | Judith Worth               |
|                                 |                            |
| Tabitha Waite                   | Sarah Bucknam              |
| William Paine                   | Richard Dexter             |
|                                 |                            |
| William Paine                   | John Dexter                |
| Mary Bull                       | Joanna Green               |
|                                 |                            |
| Lemuel Paine                    | Joanna Dexter              |
| Rachel Carpenter                | Thomas Woolson             |
|                                 |                            |
| Frederic Paine                  | Thomas Woolson             |
| Abial Ware                      | Hannah Chandler            |
|                                 |                            |
|                                 |                            |
| Timothy Otis Paine              | Charles Jarvis Woolson     |
| Agnes Howard                    | Hannah Cooper Pomeroy      |
|                                 |                            |
| Isabel Paine                    | Constance Fenimore Woolson |
| Henry Hastings Grant            | Novelist and Poet          |
|                                 |                            |
| V I                             |                            |