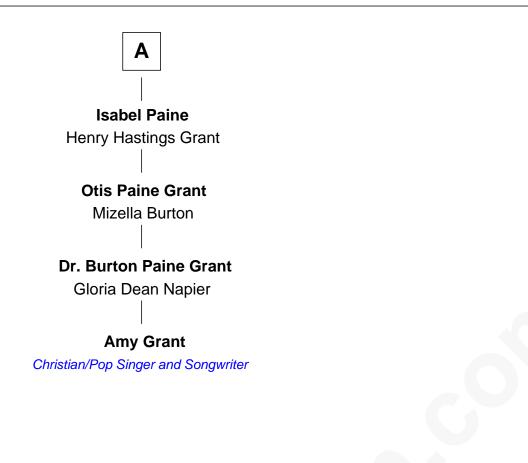

## FamousKin.com **Relationship Chart of**

**Amy Grant** Christian/Pop Singer and Songwriter

6th cousin 4 times removed of