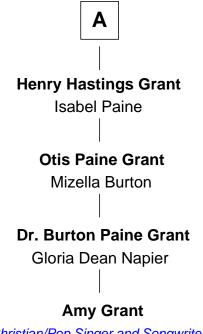

## FamousKin.com Relationship Chart of

**Amy Grant** 

Christian/Pop Singer and Songwriter

7th cousin 3 times removed of

Admiral of the Navy

| Joseph Loomis          |                         |
|------------------------|-------------------------|
| Mary                   | White                   |
|                        |                         |
|                        | <u> </u>                |
|                        |                         |
| Nathaniel Loomis       | John Loomis             |
| Elizabeth Moore        | Elizabeth Scott         |
|                        |                         |
| David Loomis           | John Loomis             |
| Lydia Marsh            |                         |
|                        | Probable                |
| Aaron Loomis           | Rebecca Loomis          |
| Deborah Eggleston      | Josiah Rockwell         |
| 2 0.001.0gg.0010       |                         |
| A1                     | D.I D I II              |
| Abner Loomis           | Rebecca Rockwell        |
| Sarah                  | Andrew Carrier          |
|                        |                         |
| Richard Loomis         | Rebecca Carrier         |
| Rachel Higbee          | William Dewey           |
|                        |                         |
| Electa Spofford Loomis | Simeon Dewey            |
| Dr. Asahel Grant       | Prudence Yemans         |
| 2117 todallor Grann    |                         |
|                        |                         |
| Edwin Hodges Grant     | Dr. Julius Yemans Dewey |
| Sarah Thompson         | Mary Perrin             |
|                        |                         |
|                        | Admiral George Dewey    |
| <b>A</b>               | Admiral of the Navy     |