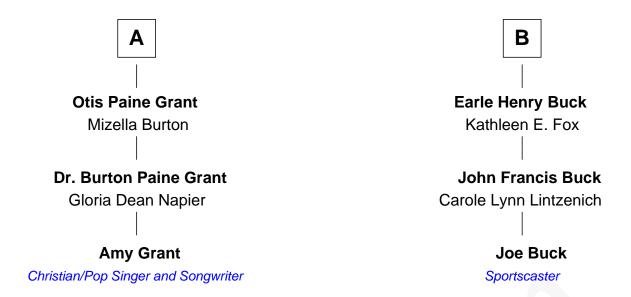

## FamousKin.com Relationship Chart of

**Amy Grant** 

Christian/Pop Singer and Songwriter

9th cousin of

Sportscaster

## **John Howard** Martha Hayward Probable **Ephraim Howard James Howard** Mary Keith Elizabeth Washburn **David Howard** Elizabeth Howard **Bethiah Leonard** Thomas Buck **David Howard Mathew Buck** Keziah Ames Elisabeth Fenno **Amasa Howard Daniel Buck** Mary Howard Mary Hayford Rev. Adonis Howard **Horace Buck** Catherine Holman **Betsey Burgess Agnes Howard** Whitmer Hall Buck Timothy Otis Paine Mary Malvina Joslin **Isabel Paine** Frank LaForest Buck Henry Hastings Grant Lulie Mary Blake В