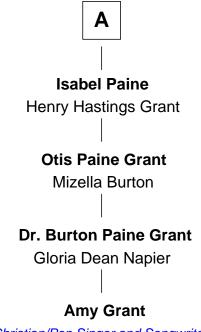

## FamousKin.com Relationship Chart of

**Amy Grant** 

Christian/Pop Singer and Songwriter

7th cousin 3 times removed of

**Dwarf Circus Performer** 

## **Thomas Hayward** Susanna - - - - -**Martha Hayward Nathaniel Hayward** John Howard Hannah Willis **Samuel Hayward Ephraim Howard** Mary Keith Elizabeth - - - - -**David Howard Patience Hayward** John Willis **Bethiah Leonard David Howard Daniel Willis** Keziah Ames Keziah Willis **Amasa Howard Ebenezer Willis** Joanna Atwood Mary Howard Rev. Adonis Howard **Huldah Willis** Catherine Holman Benjamin Warren **Agnes Howard Huldah Pierce Warren** Timothy Otis Paine James Sullivan Bump **Lavinia Warren Dwarf Circus Performer**

Christian/Pop Singer and Songwriter