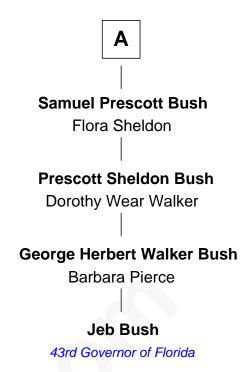

## FamousKin.com Relationship Chart of

Alan Ladd
Movie Actor

43rd Governor of Florida

## William Sumner Elizabeth Clement **Clement Sumner Hannah Sumner** Margaret Harris John Goffe William Sumner William Goffe Hannah Hunt Abigail Richardson **Thomas Sumner Martha Goffe** Rebecca Downer **Ebenezer Howard** Sylvia Americana Sumner Samuel Howard Abram Shotwell Anne Lillie **Nancy Shotwell Harriet Howard** Alvaro Ladd Samuel Prescott Phillips Fay Oscar F. Ladd **Samuel Howard Fay** Susan Montfort Shellman Julia Henrietta Meigs **Alan Harwood Ladd Harriet Eleanor Fay** Selina Raleigh Rev. James Smith Bush Alan Ladd Movie Actor