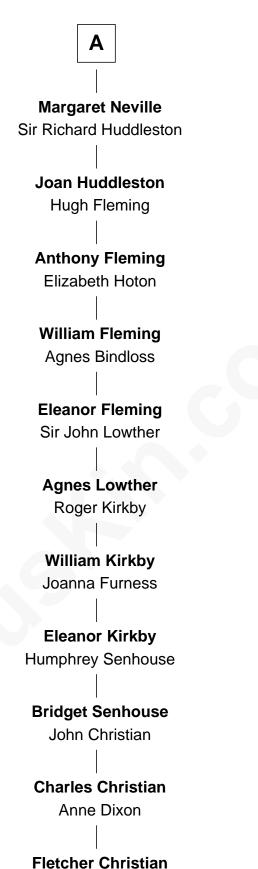

## 16th Great-grandmother of

Fletcher Christian Leader of the mutiny on the Bounty

THE -BOURTY- AT OTABLICS.

| Isabella of Aragon          |
|-----------------------------|
| Philip III, King of France  |
|                             |
| King Philip IV of France    |
| Joan of Navarre             |
|                             |
| Isabella of France          |
| Edward II, King of England  |
|                             |
| Edward III, King of England |
| Philippa of Hainault        |
|                             |
|                             |
| John of Gaunt               |
| Katherine Roet              |
|                             |
| Joan Beaufort               |
| Sir Ralph Neville           |
|                             |
|                             |
| Sir Richard Neville         |
| Alice Montagu               |
|                             |
| Sir Richard Neville         |
|                             |
|                             |
|                             |
| Α                           |