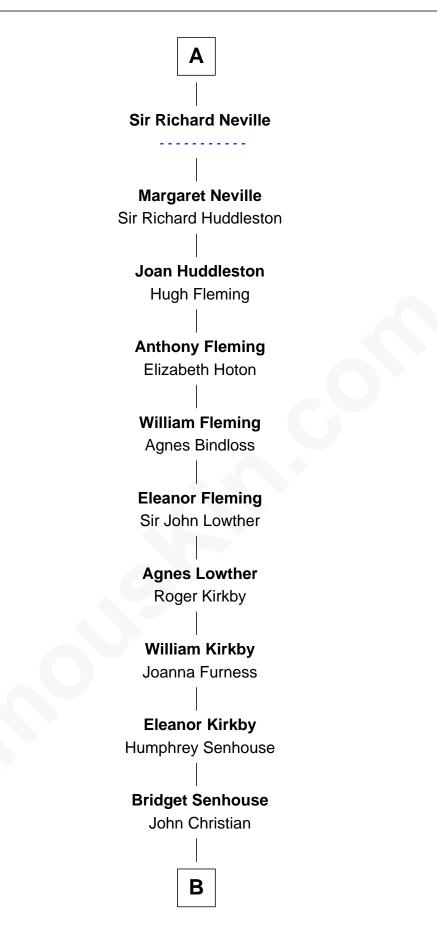

## Fletcher Christian Leader of the mutiny on the Bounty

THE -BOURTY- AT OTABRIES.

| James I, King of Aragon     |
|-----------------------------|
| Yolanda of Hungary          |
|                             |
| Isabella of Aragon          |
| Philip III, King of France  |
|                             |
| King Philip IV of France    |
| Joan of Navarre             |
|                             |
| Isabella of France          |
| Edward II, King of England  |
|                             |
|                             |
| Edward III, King of England |
| Philippa of Hainault        |
|                             |
|                             |
| John of Gaunt               |
| Katherine Roet              |
|                             |
| Joan Beaufort               |
| Sir Ralph Neville           |
|                             |
| Sir Richard Neville         |
| Alice Montagu               |
|                             |
|                             |
| Α                           |
|                             |