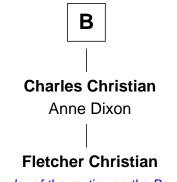

## Fletcher Christian Leader of the mutiny on the Bounty

THE -BOURTY- AT OTABRIES.

| James I, King of Aragon     |
|-----------------------------|
| Yolanda of Hungary          |
|                             |
| Isabella of Aragon          |
| Philip III, King of France  |
|                             |
| King Philip IV of France    |
| Joan of Navarre             |
|                             |
| Isabella of France          |
| Edward II, King of England  |
|                             |
|                             |
| Edward III, King of England |
| Philippa of Hainault        |
|                             |
|                             |
| John of Gaunt               |
| Katherine Roet              |
|                             |
| Joan Beaufort               |
| Sir Ralph Neville           |
|                             |
| Sir Richard Neville         |
| Alice Montagu               |
|                             |
|                             |
| Α                           |
|                             |