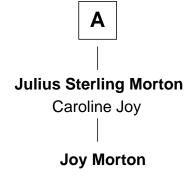

## FamousKin.com Relationship Chart of

**Joy Morton** 

Founder of Morton Salt Company

4th cousin 4 times removed of

Signer of the Declaration of Independence

| Edwa                | rd Marvin                             |
|---------------------|---------------------------------------|
| Marga               | ret                                   |
|                     |                                       |
|                     |                                       |
| Reinold Marvin      | Matthew Marvin                        |
| Mary  <br>          | Elizabeth                             |
| Reinold Marvin      | Mary Marvin                           |
| Sarah Clark         | Thomas Adgate                         |
| Mary Marvin         | Rebecca Adgate                        |
| Daniel Sterling     | Joseph Huntington                     |
| Joseph Sterling     | Nathaniel Huntington                  |
| Sarah Mack          | Mehitable Thurston                    |
| William Sterling    | Samuel Huntington                     |
| Jemima Sill         | Signer of Declaration of Independence |
| Joseph Sterling     |                                       |
| Emelia Cadwell      |                                       |
|                     |                                       |
| Emeline Sterling    |                                       |
| Julius Dewey Morton |                                       |
|                     |                                       |
| A                   |                                       |