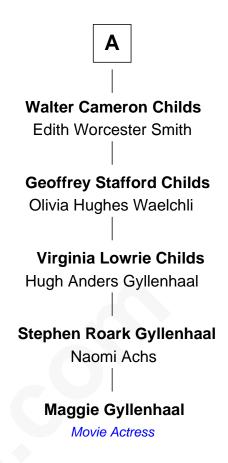

## Maggie Gyllenhaal Movie Actress

**Wolston Child** Ellen Empson **Elizabeth Child** Joshua Child Benjamin Miles Mary Sadler **Elizabeth Miles** John Child William Goddard Mary Warren **Edward Goddard** John Child Susannah Stone Hannah French **Ebenezer Goddard** Jonathan Child Sibil Brigham Abigail Parker Sophia Goddard Josiah Child Abner Morton Elizabeth Ball **Abner Morton** Col. Asa Child Sarah French Clarissa Partridge **Julius Dewey Morton Harvey Childs Emeline Sterling** Jane Bailey Lowrie **Julius Sterling Morton** Founder of Arbor Day