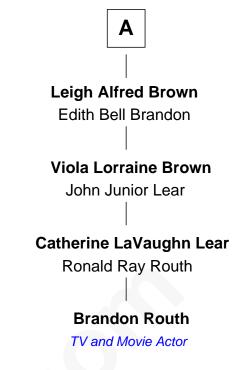

## FamousKin.com Relationship Chart of

John Ritter TV and Movie Actor

6th cousin 4 times removed of

Brandon Routh TV and Movie Actor



John Aldrich Penelope Pray

Stephen Aldrich Mary Brown

Chad Aldrich Sally Rockwood

Altha W. Aldrich Thomas F. Southworth

Thomas F. Southworth Elizabeth Lamb Livesay

Dr. Harry Thomas Southworth Harriett Fay Fox

**Dorothy Fay Southworth** Woodward Maurice Ritter

> John Ritter TV and Movie Actor

John Aldrich Mary Hill

Penelope Aldrich Thomas Bowen

Nathan Bowen Rachel Stoddard

Rachel Bowen Barnabas Ballou

Silas Warren Ballou Mary Jane Smith

Alfred Emenzo Ballou Adella Mary Leigh

Viola Adelphia Ballou Daniel Ephraim Brown

Α



Brandon Routh photo by <u>Rick Marshall</u> (CC BY 2.0)