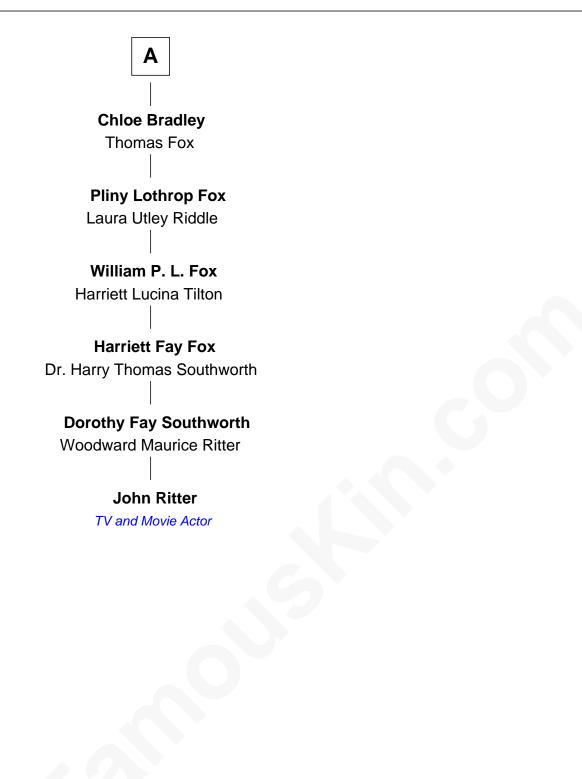

|
| Thomas Clark     | William Collier           |
|                  |                           |
| Joyce Clark      | Elizabeth Collier         |
| John Walker      | Constant Southworth       |
| Sarah Walker     | William Southworth        |
| Nathaniel Warren | Rebecca Pabodie           |
| Mercy Warren     | Samuel Southworth         |
| Jonathan Delano  | Abigail                   |
| Jonathan Delano  | Rebecca Southworth        |
| Amy Hatch        | Ezra Lee                  |
| Jabez Delano     | Rebecca Lee               |
| Prudence Hibbard | Rev. Moses Baldwin        |
| Clarinda Delano  | John Baldwin              |
| David Lothrop    | Peggy Williams            |
| Hannah Lothrop   | Henry P. Baldwin          |
| Jabez Bradley    | 15th Governor of Michigan |

Α