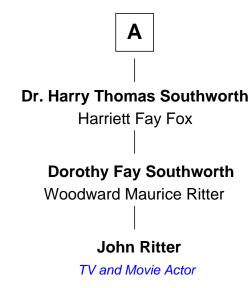

## FamousKin.com Relationship Chart of

**John Ritter** 

TV and Movie Actor

7th cousin 2 times removed of

**John Batterson Stetson** 

Inventor of the Cowboy Hat

| <b>Quinton Pray</b><br>Joan |                             |
|-----------------------------|-----------------------------|
|                             |                             |
|                             |                             |
| Richard Pray                | John Pray                   |
| Mary  <br>                  | Joanna Downham              |
| John Pray                   | Ephraim Pray                |
| Sarah Brown                 | Elizabeth Hayden            |
| Penelope Pray               | Elizabeth Pray              |
| John Aldrich                | Isaac Stetson               |
| Stephen Aldrich             | Cornelius Stetson           |
| Mary Brown                  | Thankful Saunders           |
| Chad Aldrich                | Stephen Stetson             |
| Sally Rockwood              | Dorcas Hall                 |
| Altha W. Aldrich            | Stephen Stetson             |
| Γhomas F. Southworth        | Mary Aderton                |
| Γhomas F. Southworth        | Stephen Stetson             |
| lizabeth Lamb Livesay       | Susan Batterson             |
|                             | John Batterson Stetson      |
| <b>A</b>                    | Inventor of the Cowboy Hat  |
|                             | mission of the company that |