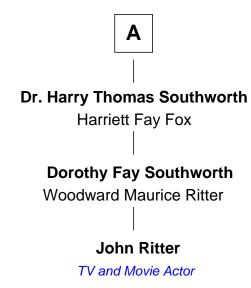

## FamousKin.com Relationship Chart of

John Ritter
TV and Movie Actor

6th cousin 3 times removed of

Abraham Lincoln 16th U.S. President