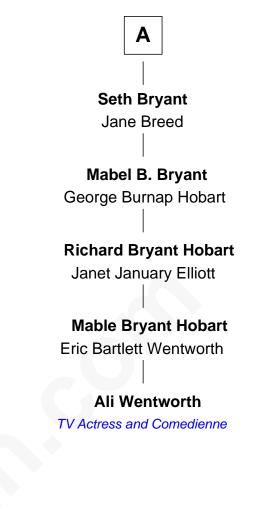

## FamousKin.com Relationship Chart of

Joseph Glidden Inventor of Barbed Wire

7th cousin 4 times removed of

## **Ali Wentworth**

TV Actress and Comedienne

## **Henry Squire**



## \_ \_ \_ \_ \_ \_ \_ \_ \_ \_ \_ \_ \_ **Ann Squire Edith Squire** Aquila Purchase Henry Adams **Abigail Purchase Joseph Adams** Sampson Shore Abigail Baxter **Eunice Shore Mary Adams** Charles Glidden Samuel Bass **Richard Glidden Jonathan Bass** Sarah - - - - -Susanna Byram Jonathan Glidden **Mary Bass** Margaret Bean Hugh Orr Simeon Glidden Jennett Orr **Rebecca Smith Cushing Mitchell David Glidden Jennett Mitchell** Polly Hurd **Daniel Bryant** Joseph Glidden Α Inventor of Barbed Wire



Ali Wentworth photo by David Shankbone (CC BY SA 3.0 DE)