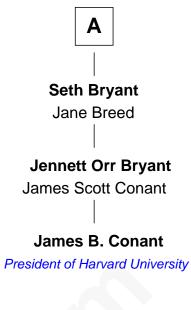

## FamousKin.com Relationship Chart of

Joseph Glidden Inventor of Barbed Wire

7th cousin 2 times removed of

## James B. Conant

President of Harvard University

## Henry Squire

**Ann Squire** Aquila Purchase

Abigail Purchase Sampson Shore

Eunice Shore Charles Glidden

Richard Glidden Sarah - - - - -

Jonathan Glidden Margaret Bean

Simeon Glidden Rebecca Smith

David Glidden Polly Hurd

Joseph Glidden Inventor of Barbed Wire Edith Squire Henry Adams

Joseph Adams Abigail Baxter

Mary Adams Samuel Bass

Jonathan Bass Susanna Byram

> Mary Bass Hugh Orr

Jennett Orr Cushing Mitchell

Jennett Mitchell Daniel Bryant

Α