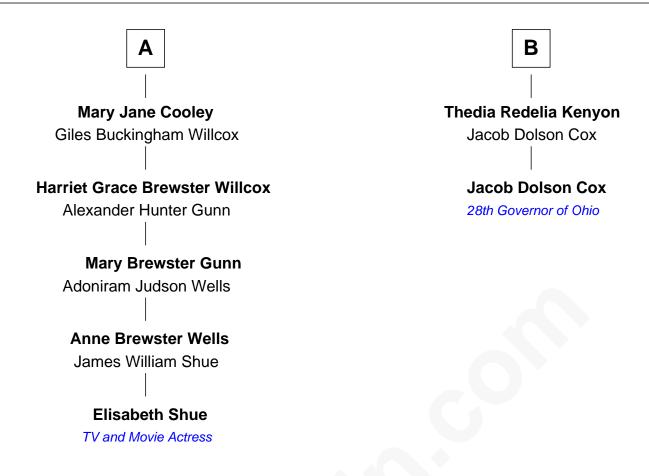

## FamousKin.com Relationship Chart of

**Elisabeth Shue** 

TV and Movie Actress

8th cousin 3 times removed of

Jacob Dolson Cox 28th Governor of Ohio

## William Brewster Mary - - - - -**Love Brewster Jonathan Brewster** Sarah Collier Lucretia Oldham William Brewster **Mary Brewster** John Turner Lydia Partridge **Benjamin Brewster Ezekiel Turner** Elizabeth Witter Susanna Keeney **Abigail Turner** William Brewster **Damaris Gates** Clement Minor **Drusilla Brewster Lucy Minor** Nathan Howard William Ely Eli Ely Thedia Redelia Howard Bathsheba Blake Payne Kenyon **Lucy Beckwith Ely** Joseph Kenyon Charles Ingraham Cooley Sarah Allyn В