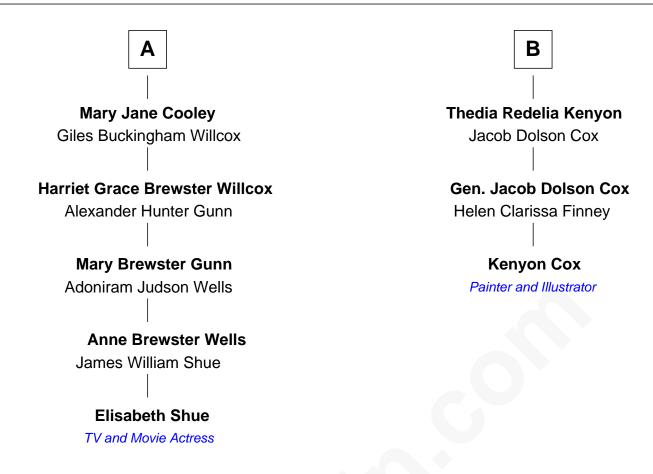

## FamousKin.com Relationship Chart of

**Elisabeth Shue** 

TV and Movie Actress

9th cousin 2 times removed of

Painter and Illustrator

## William Brewster Mary - - - - -**Love Brewster Jonathan Brewster** Sarah Collier Lucretia Oldham William Brewster **Mary Brewster** John Turner Lydia Partridge **Benjamin Brewster Ezekiel Turner** Elizabeth Witter Susanna Keeney **Abigail Turner** William Brewster **Damaris Gates** Clement Minor **Drusilla Brewster Lucy Minor** Nathan Howard William Ely Eli Ely Thedia Redelia Howard Bathsheba Blake Payne Kenyon **Lucy Beckwith Ely** Joseph Kenyon Charles Ingraham Cooley Sarah Allyn В