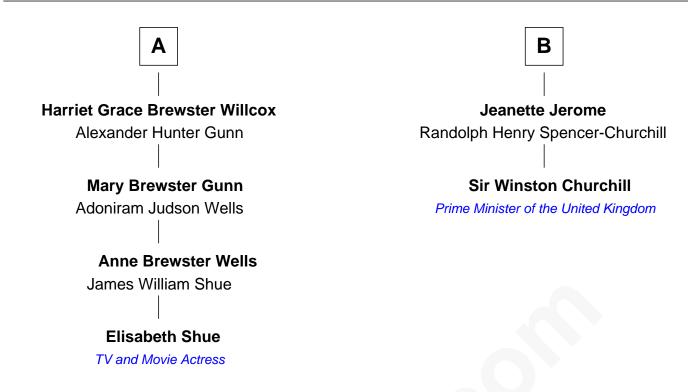

## FamousKin.com Relationship Chart of

**Elisabeth Shue** 

TV and Movie Actress

8th cousin 2 times removed of

Prime Minister of the United Kingdom

## **George Partridge** Sarah Tracy Lydia Partridge **Elizabeth Partridge** William Brewster James Allen **Amy Allen Benjamin Brewster** Elizabeth Witter Joseph Hatch **William Brewster** Rebecca Hatch **Damaris Gates** Nathaniel Berry **Drusilla Brewster** Rebecca Berry William Ely John Beach Eli Ely Mehitable Beach Bathsheba Blake Ambrose Hall **Lucy Beckwith Ely Ambrose Hall** Charles Ingraham Cooley Clarissa Wilcox **Mary Jane Cooley** Clarissa Hall Giles Buckingham Willcox Leonard Walter Jerome В