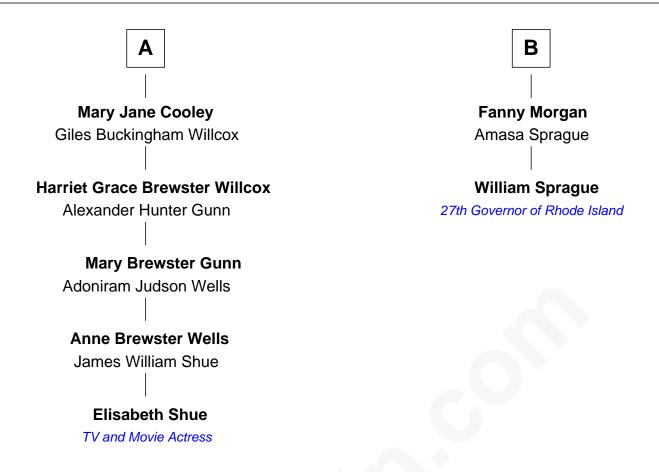

## FamousKin.com Relationship Chart of

**Elisabeth Shue** 

TV and Movie Actress

8th cousin 3 times removed of

27th Governor of Rhode Island

## William Collier Jane Gates Sarah Collier **Elizabeth Collier** Love Brewster Constant Southworth William Brewster **Mary Southworth** David Alden Lydia Partridge **Benjamin Brewster** Priscilla Alden Samuel Chesebrough Elizabeth Witter William Brewster Priscilla Chesebrough **Damaris Gates** Jabez Chesebrough Priscilla Chesebrough **Drusilla Brewster** Thomas Leeds William Ely Eli Ely **Mary Leeds** Bathsheba Blake Francois Michel **Lucy Beckwith Ely Mary Mitchell** Youngs Morgan Charles Ingraham Cooley В