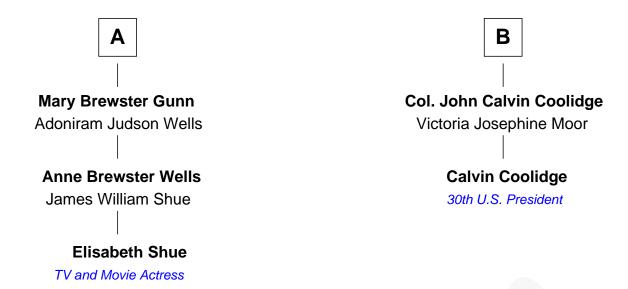

## FamousKin.com Relationship Chart of

Elisabeth Shue

TV and Movie Actress

8th cousin 1 time removed of

Calvin Coolidge 30th U.S. President