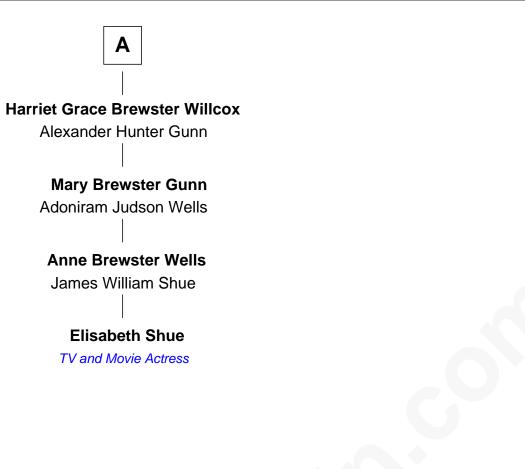

## FamousKin.com Relationship Chart of

Elisabeth Shue TV and Movie Actress

7th cousin 3 times removed of

Emily Dickinson American Poet

> Robert Day Editha Stebbins

Mary Day Samuel Ely

John Ely Mercy Bliss

Caleb Ely Mary Edwards

William Ely Drusilla Brewster

Eli Ely Bathsheba Blake

Lucy Beckwith Ely Charles Ingraham Cooley

Mary Jane Cooley Giles Buckingham Willcox

Sarah Day Nathaniel Gunn

Samuel Gunn Elizabeth Wyatt

Nathaniel Gunn Esther Belding

Nathaniel Gunn Dorothy Marsh

Nathaniel Gunn Hannah Montague

Lucretia Gunn Samuel Fowler Dickinson

> Edward Dickinson Emily Norcross

Emily Dickinson American Poet

Elisabeth Shue photo by Joi (CC BY-SA 3.0)