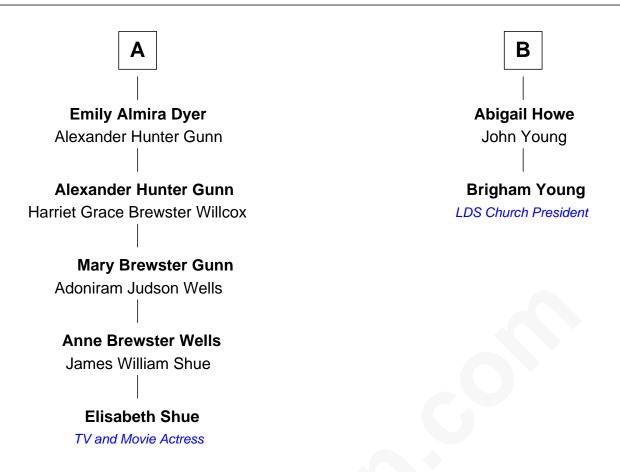

## FamousKin.com Relationship Chart of

**Elisabeth Shue** 

TV and Movie Actress

8th cousin 3 times removed of

2nd President of the Mormon Church

## **Edward Frost** Thomasine Belgrave **Thomasine Frost Elizabeth Frost Edmund Rice** Henry Rice **Henry Rice** Elizabeth Rice Elizabeth Moore John Moore **Rachel Rice Jacob Moore Thomas Drury** Elizabeth Loker **Elizabeth Drury Richard Moore** Isaac Morse Mary Collins **John Morse Abigail Moore** Joanna Dewey Samuel Brigham **William Morse** Sibil Brigham Almira Hunt Ebenezer Goddard **Ann Eliza Morse** Susanna Goddard Dr. Edward Galusha Dyer Phineas Howe В