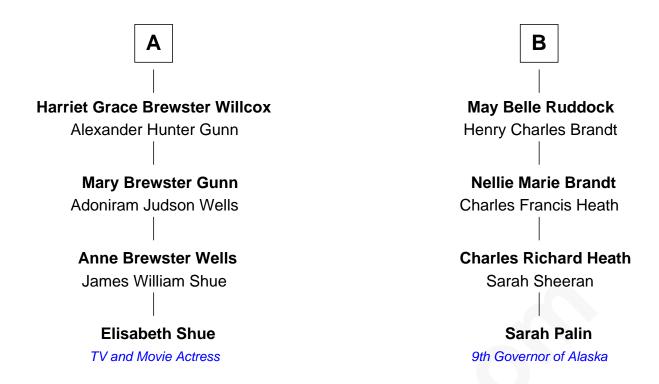

## FamousKin.com Relationship Chart of

## **Elisabeth Shue**

TV and Movie Actress

10th cousin of

9th Governor of Alaska

## John Leonard Sarah Heald **Mary Leonard Martha Leonard** Samuel Bliss Benjamin Wait **Mercy Bliss** Jeremiah Wait John Ely Mary Graves **Simeon Wait** Caleb Ely Mary Edwards Martha Dickinson William Ely **Miriam Wait** Drusilla Brewster **Thomas Sanderson** Martha Sanderson Eli Ely Bathsheba Blake **Edward Ruddock Lucy Beckwith Ely Justus Ruddock** Charles Ingraham Cooley Rhoda Damon **Mary Jane Cooley** Thomas S. Ruddock Giles Buckingham Willcox Maria Nancy Newell В