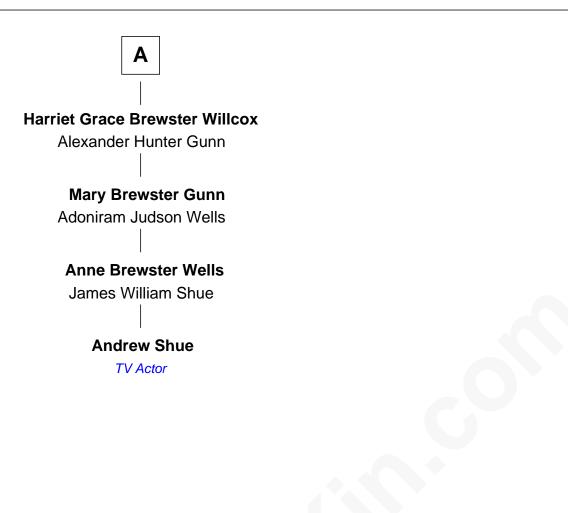

## FamousKin.com Relationship Chart of

**Andrew Shue** 

TV Actor

7th cousin 3 times removed of

Kenyon Cox Painter and Illustrator