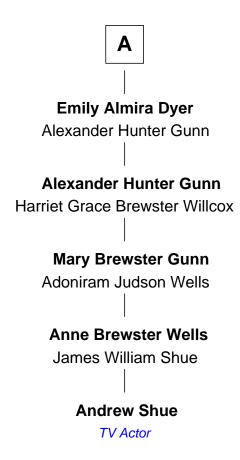

## FamousKin.com Relationship Chart of

Andrew Shue
TV Actor

7th cousin 4 times removed of

Founder of the American Red Cross