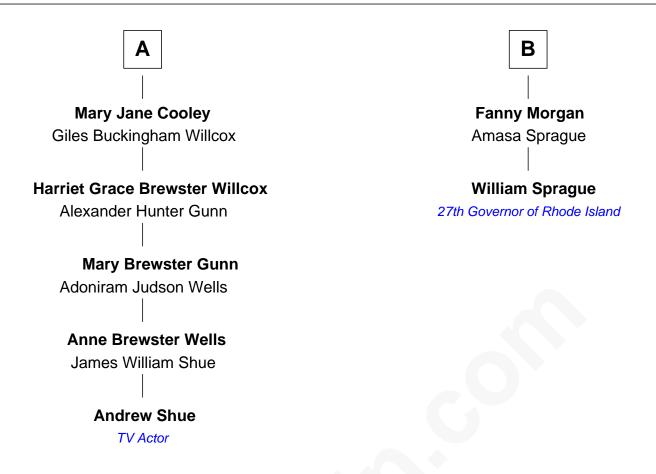

## FamousKin.com Relationship Chart of

Andrew Shue
TV Actor

8th cousin 3 times removed of

27th Governor of Rhode Island

## William Collier Jane Gates Sarah Collier **Elizabeth Collier** Love Brewster Constant Southworth William Brewster **Mary Southworth** David Alden Lydia Partridge **Benjamin Brewster** Priscilla Alden Samuel Chesebrough Elizabeth Witter William Brewster Priscilla Chesebrough **Damaris Gates** Jabez Chesebrough **Drusilla Brewster** Priscilla Chesebrough Thomas Leeds William Ely Eli Ely **Mary Leeds** Bathsheba Blake Francois Michel **Lucy Beckwith Ely Mary Mitchell** Youngs Morgan Charles Ingraham Cooley В