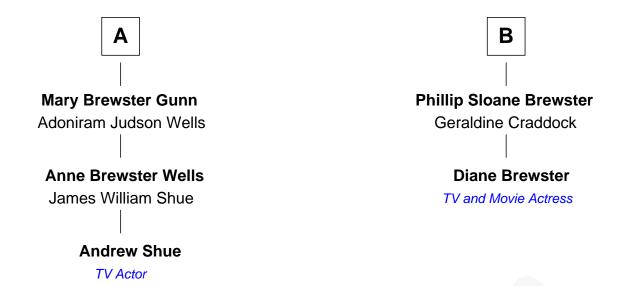

## William Brewster Lydia Partridge **Benjamin Brewster** William Brewster Elizabeth Witter Hopestill Wadsworth William Brewster **Oliver Brewster Damaris Gates** Martha Wadsworth **Drusilla Brewster** Wadsworth Brewster Jerusha Newcomb William Ely Eli Ely Sardius Brewster Bathsheba Blake Harriet Byron Waite **Lucy Beckwith Ely** Waite Wadsworth Brewster Charles Ingraham Cooley Abbey Turney Seeley **Mary Jane Cooley Arthur Seeley Brewster** Giles Buckingham Willcox Annie Harriet Byard **Harriet Grace Brewster Willcox Reginald Raymond Brewster** Alexander Hunter Gunn Grace Anna Sloane В