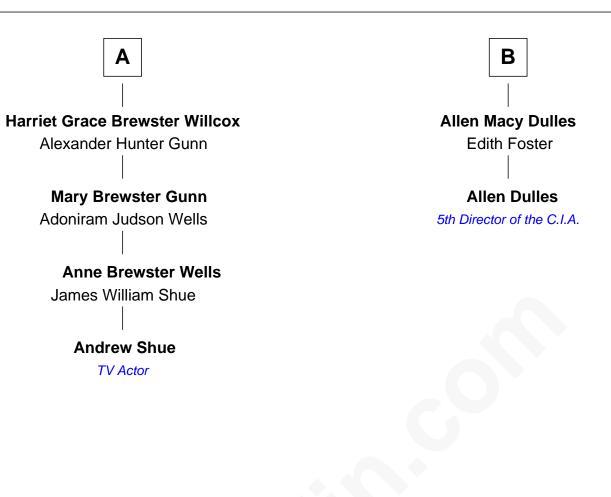

## 8th cousin 2 times removed of

Allen Dulles 5th Director of the C.I.A.

| Thomas Bliss             |                           |
|--------------------------|---------------------------|
| with wife                | with wife                 |
| Margaret Hulins          | Margaret Snowe            |
|                          |                           |
| Samuel Bliss             | Thomas Bliss              |
| Mary Leonard             | Elizabeth                 |
|                          |                           |
| Mercy Bliss              | Rebecca Bliss             |
| John Ely                 | Israel Lothrup            |
|                          |                           |
| Caleb Ely                | Rebecca Lathrop           |
| Mary Edwards             | Isaac Huntington          |
|                          |                           |
| William Ely              | Abigail Huntington        |
| Drusilla Brewster        | Azariah Lathrop           |
|                          |                           |
| Eli Ely                  | Charles Lathrop           |
| Bathsheba Blake          | Joanna Leffingwell        |
|                          |                           |
| Lucy Beckwith Ely        | Harriet Wadsworth Lathrop |
| Charles Ingraham Cooley  | Rev. Miron Winslow        |
|                          |                           |
| Mary Jane Cooley         | Harriet Lathrop Winslow   |
| Giles Buckingham Willcox | Rev. John Welsh Dulles    |
|                          |                           |
| Α                        | В                         |
|                          |                           |
|                          |                           |