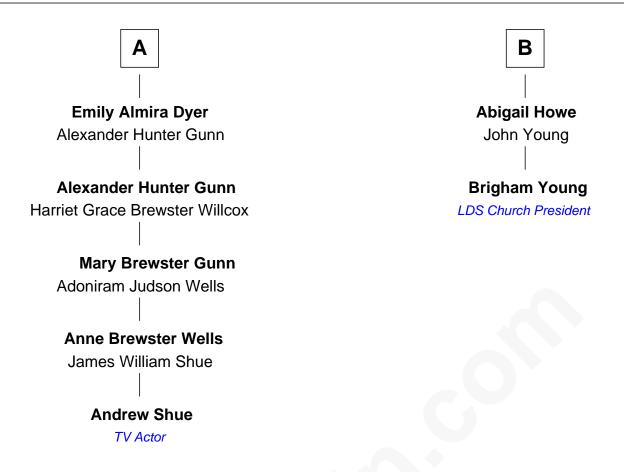

## FamousKin.com Relationship Chart of

Andrew Shue
TV Actor

8th cousin 3 times removed of

2nd President of the Mormon Church

## **Edward Frost** Thomasine Belgrave **Thomasine Frost Elizabeth Frost Edmund Rice** Henry Rice **Henry Rice** Elizabeth Rice Elizabeth Moore John Moore **Rachel Rice Jacob Moore Thomas Drury** Elizabeth Loker **Elizabeth Drury Richard Moore** Isaac Morse Mary Collins **John Morse Abigail Moore** Joanna Dewey Samuel Brigham Sibil Brigham **William Morse** Almira Hunt Ebenezer Goddard Susanna Goddard **Ann Eliza Morse** Dr. Edward Galusha Dyer Phineas Howe В