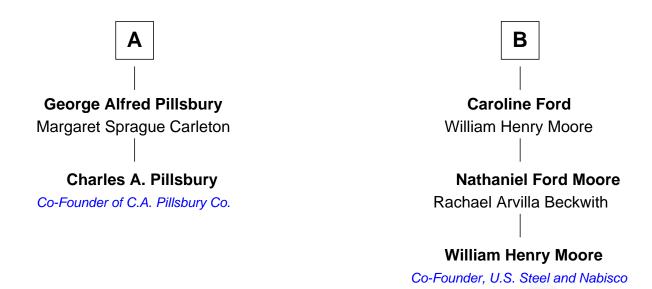

## FamousKin.com Relationship Chart of

**Charles A. Pillsbury** 

Co-Founder of C.A. Pillsbury Co.

8th cousin 1 time removed of

Co-Founder, U.S. Steel and Nabisco

| <b>John Riddlesdale</b> Dorcas |                   |
|--------------------------------|-------------------|
|                                |                   |
|                                |                   |
| Edward Riddlesdale             | Susan Riddlesdale |
| Mary                           | Thomas French     |
|                                | Thomas Trenon     |
| Mary Riddlesdale               | Susan French      |
| Henry Kimball                  | Henry Kingsbury   |
| John Kimball                   | Joseph Kingsbury  |
| Mary Jordan                    | Love Ayers        |
| Joseph Kimball                 | Joseph Kingsbury  |
| Bethia Shepard                 | Ruth Denison      |
| Sarah Kimball                  | Love Kingsbury    |
| Caleb Pillsbury                | Josiah Backus     |
| Micajah Pillsbury              | Rachel Backus     |
| Sarah Sargent                  | James Ford        |
|                                |                   |
| John Billohum                  | Nathaniel Ford    |
| John Pillsbury                 |                   |
| Susanna Wadleigh               | Caroline Rees     |
|                                |                   |
| A                              | В                 |
|                                | _                 |