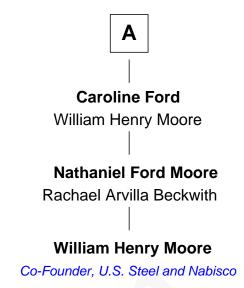

## FamousKin.com Relationship Chart of

John Sargent Pillsbury Co-Founder of C.A. Pillsbury Co.

7th cousin 2 times removed of

Co-Founder, U.S. Steel and Nabisco

| <b>John Riddlesdale</b> Dorcas   |                   |
|----------------------------------|-------------------|
|                                  |                   |
|                                  |                   |
| Edward Riddlesdale               | Susan Riddlesdale |
| Mary<br>                         | Thomas French     |
| Mary Riddlesdale                 | Susan French      |
| Henry Kimball                    | Henry Kingsbury   |
| John Kimball                     | Joseph Kingsbury  |
| Mary Jordan                      | Love Ayers        |
| Joseph Kimball                   | Joseph Kingsbury  |
| Bethia Shepard                   | Ruth Denison      |
| Sarah Kimball                    | Love Kingsbury    |
| Caleb Pillsbury                  | Josiah Backus     |
| Micajah Pillsbury                | Rachel Backus     |
| Sarah Sargent                    | James Ford        |
|                                  |                   |
| John Pillsbury                   | Nathaniel Ford    |
| Susanna Wadleigh                 | Caroline Rees     |
| John Sargent Pillsbury           | A                 |
| Co-Founder of C.A. Pillsbury Co. |                   |