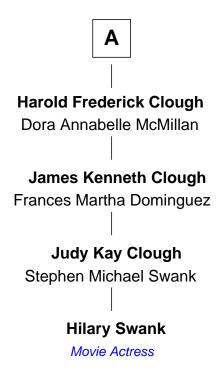

## FamousKin.com Relationship Chart of

**Hilary Swank** 

Movie Actress

7th cousin 3 times removed of

Poet and Playwright