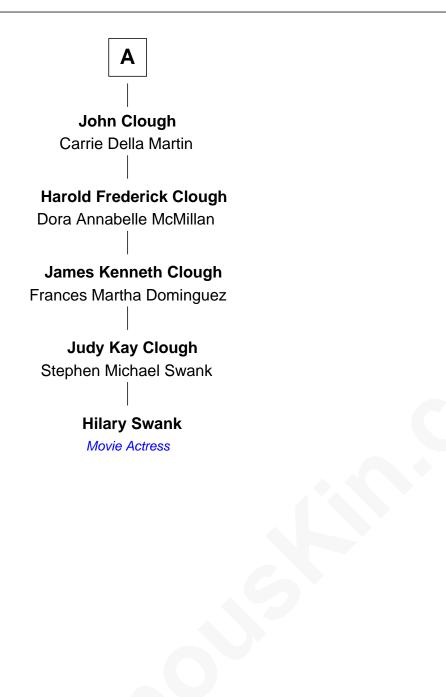

## **Thomas Roberts** Rebecca - - - - -**Anna Roberts John Roberts** James Philbrick **Abigail Nutter** Mary Roberts James Philbrick Hannah Perkins Timothy Robinson **Ebenezer Philbrick Elizabeth Robinson Bethia Moulton** Joseph Hussey **Samuel Hussey Ebenezer Philbrick** Hannah Moulton Mercy Evans John Philbrick Abigail Hussey John Whittier Abigail Ward Hannah Philbrick John Greenleaf Whittier Samuel Clough American "Fireside" Poet Samuel Clough Mary F. Morley