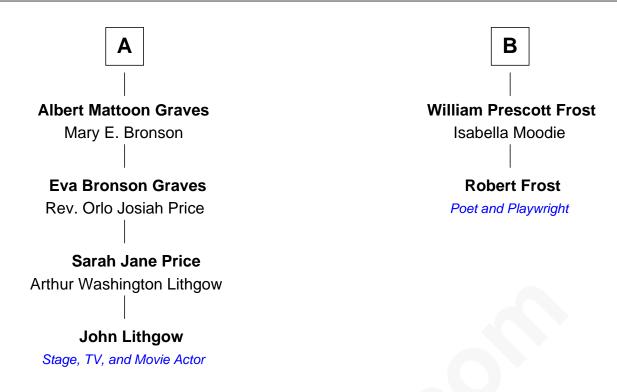

## FamousKin.com Relationship Chart of

**John Lithgow** 

Stage, TV, and Movie Actor

8th cousin 2 times removed of

Poet and Playwright

## **Thomas Emerson** Elizabeth Brewster **Nathaniel Emerson Rev. John Emerson** Sarah - - - - -Ruth Symonds **Mary Emerson** Thomas Emerson Samuel Phillips Philippa Perkins **Mary Phillips** Sarah Emerson George Abbott William Hunt **Thomas Hunt** Sarah Abbott Mary Smith Rev. Nathan Holt Lydia Hunt Sarah Holt Hezekiah Newcomb William Frost Lydia Newcomb **Samuel Abbott Frost Cotton Graves** Mary Blunt **Warren Mattoon Graves** William Prescott Frost Judith Colcord Amanda Root В