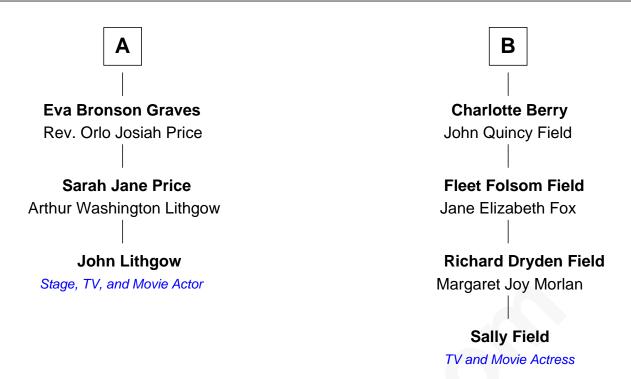

## FamousKin.com Relationship Chart of

**John Lithgow** 

Stage, TV, and Movie Actor

9th cousin 1 time removed of

TV and Movie Actress

## William Bradford Alice Richards **Thomas Bradford Hannah Bradford** Ann Raymond Joshua Ripley **Faith Ripley** Jerusha Bradford Hezekiah Newcomb Samuel Bingham **Ann Bingham Peter Newcomb** Samuel Folsom Hannah English **Hezekiah Newcomb** Rev. John Folsom Lydia Hunt Elizabeth File Lydia Newcomb **Anne Folsom Cotton Graves** Solomon Porter Goodrich **Warren Mattoon Graves** Jane Augusta Goodrich Amanda Root John Jay Berry **Albert Mattoon Graves** Alexander M. Berry Mary E. Bronson Rachel Benson В