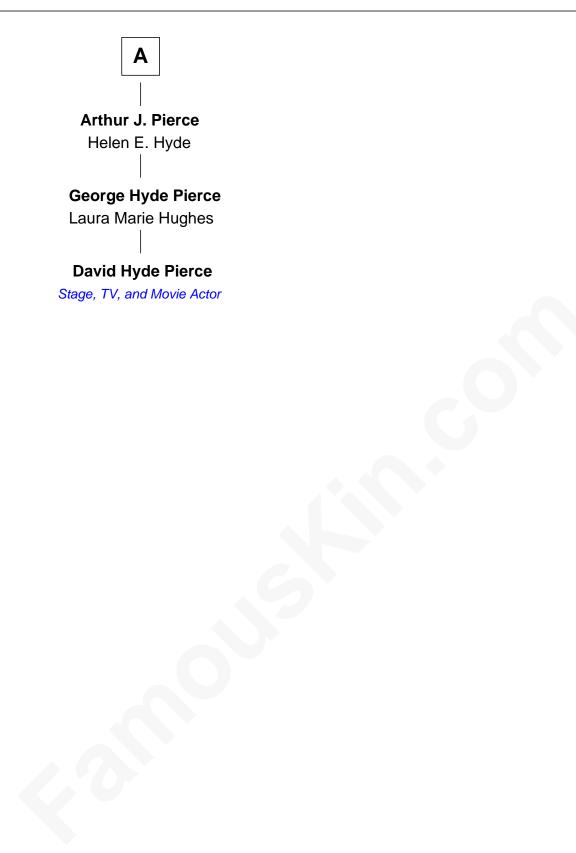

## FamousKin.com Relationship Chart of

David Hyde Pierce Stage, TV, and Movie Actor

## 6th cousin 3 times removed of

T. S. Eliot Poet and Playwright

| Samuel Read<br>Hopestill Holbrook |                          |
|-----------------------------------|--------------------------|
|                                   |                          |
|                                   |                          |
| Samuel Read                       | Ebenezer Read            |
| Deborah Chapin                    | Sarah Chapin             |
|                                   |                          |
| Deborah Read                      | Abigail Read             |
| Thomas White                      | Thomas Stearns           |
|                                   |                          |
| Hopestill White                   | Josiah Stearns           |
| Daniel Taft                       | Molly Corey              |
|                                   |                          |
| Beulah Taft                       | Thomas Stearns           |
| Samuel Chapin                     | Priscilla Cushing        |
|                                   |                          |
| Candace Chapin                    | Thomas Stearns           |
| Abraham Martin                    | Charlotte Blood          |
|                                   |                          |
| Olive Martin                      | Charlotte Champe Stearns |
| Thomas Pierce                     | Henry Ware Eliot         |
|                                   |                          |
| Henry Thomas Pierce               | T. S. Eliot              |
| Sarah M. Hogan                    | Poet and Playwright      |
|                                   |                          |
| Α                                 |                          |