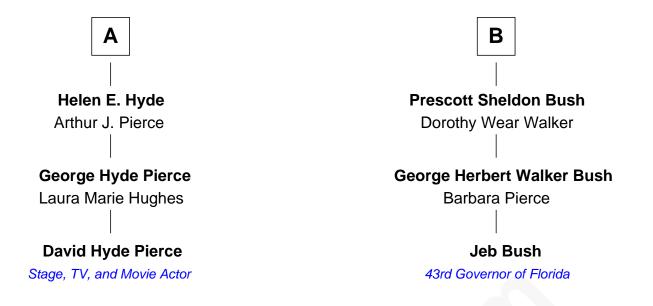

## FamousKin.com Relationship Chart of

**David Hyde Pierce** Stage, TV, and Movie Actor

9th cousin of

## Jeb Bush 43rd Governor of Florida

John Gallop Hannah Lake William Gallup **Elizabeth Gallop** Sarah Chesebrough **Henry Stevens** Mary Gallup **Henry Stevens** John Noyes Elizabeth Fellows William Noyes **Lucy Stevens** Sybil Whiting **Ephraim Smith Elizabeth Noyes** Dr. Sanford Smith William Lewis **Priscilla Whipple** William Lewis Harriet B Smith Esther Sisson **Obadiah Newcomb Bush** William Henry Lewis **Rev. James Smith Bush** Caroline Page Thayer Harriet Eleanor Fay **Mary Annie Lewis** Samuel Prescott Bush Flora Sheldon George W. Hyde