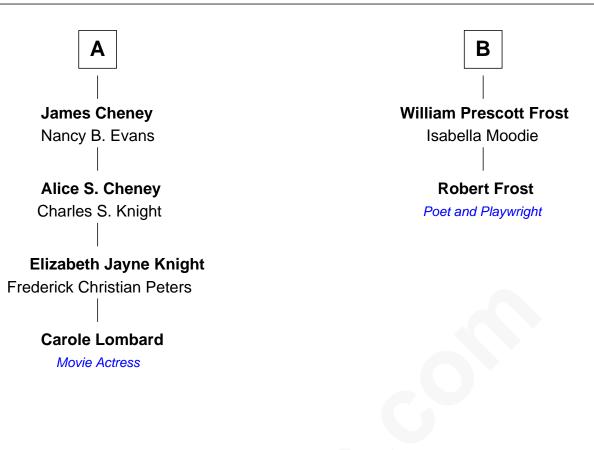

## FamousKin.com **Relationship Chart of**

**Carole Lombard** Movie Actress

## 8th cousin 2 times removed of

**Robert Frost** Poet and Playwright

| Martha Reade    |                        |
|-----------------|------------------------|
| with husband    | with husband           |
| Daniel Epes     | Samuel Symonds         |
|                 |                        |
| Elizabeth Epes  | Ruth Symonds           |
| James Chute     | Rev. John Emerson      |
| James Chute     | Mary Emerson           |
| Mary Wood       | Samuel Phillips        |
| Mary Chute      | Mary Phillips          |
| John Cheney     | George Abbott          |
| John Cheney     | Sarah Abbott           |
| Elizabeth Dakin | Rev. Nathan Holt       |
| Tristram Cheney | Sarah Holt             |
| Margaret Joyner | William Frost          |
| John Cheney     | Samuel Abbott Frost    |
| Abigail Corkin  | Mary Blunt             |
| Roswell Cheney  | William Prescott Frost |
| Abigail Willard | Judith Colcord         |
| Α               | В                      |