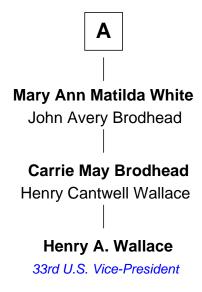

## FamousKin.com Relationship Chart of

Henry A. Wallace

33rd U.S. Vice-President

6th cousin 3 times removed of