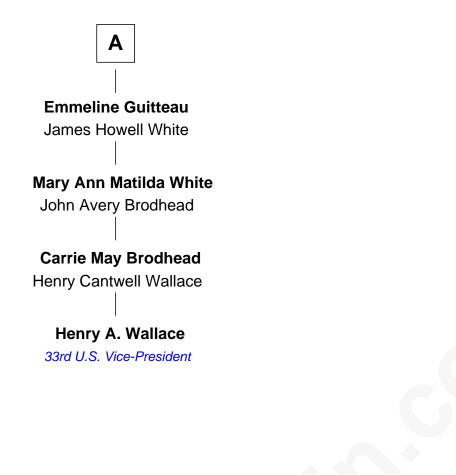

## FamousKin.com Relationship Chart of

Henry A. Wallace 33rd U.S. Vice-President

6th cousin 4 times removed of

## **Francis Edward Hinckley**

Co-Founder, University of Chicago

John Lothrop with wife with wife Hannah House Ann - - - - - -Samuel Lothrop John Lothrop **Elizabeth Scudder** Mary Cole Martha Lothrop John Lathrop **Ruth Royce** Samuel Hinckley **Samuel Hinckley** Mary Lathrop Mary Wyatt William Tyler Mary Tyler **Abel Hinckley** Francis Guitteau Sarah Hubbard Joshua Guitteau **Abel Hinckley** Hannah Wheeler Jerusha Judson **Judson Guitteau** Alfred Hinckley **Patience Gaylord** Eliza Stanley **Benjamin Guitteau Francis Edward Hinckley** Maria Taylor Co-Founder, University of Chicago